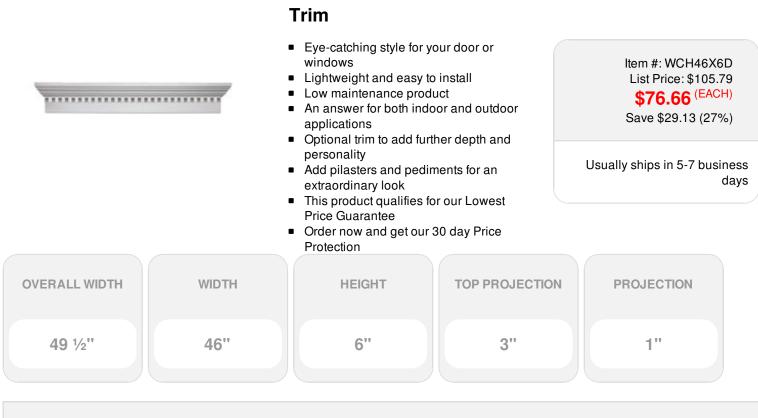

46"W x 49 1/2"OW x 6"H x 3"P Crosshead w/ Dentil

## DESCRIPTION

Remodelers, builders, and homeowners looking to enhance their next project by adding more curb appeal to the exterior of a home should consider crossheads. Crossheads are large casings that are typically placed at the top of a window, doorway or large entryway. Made of lightweight, yet durable high-density polyurethane, crossheads are easy for anyone to install. Feel free to choose from an amazing selection of sizes and style that will suit your project needs.