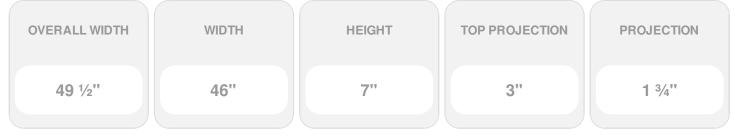

## 46"W x 49 1/2"OW x 7"H x 3"P Crosshead w/ Bottom Trim

- Lightweight and easy to install
- Low maintenance product
- An answer for both indoor and outdoor applications
- Optional trim to add further depth and personality
- Add pilasters and pediments for an extraordinary look
- This product qualifies for our Lowest Price Guarantee
- Order now and get our 30 day Price Protection