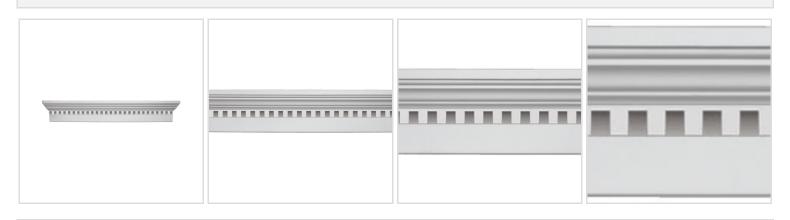

47"W x 50 1/2"OW x 6"H x 3"P Crosshead w/ Dentil



## MORE IMAGES



## DESCRIPTION

Remodelers, builders, and homeowners looking to enhance their next project by adding more curb appeal to the exterior of a home should consider crossheads. Crossheads are large casings that are typically placed at the top of a window, doorway or large entryway. Made of lightweight, yet durable high-density polyurethane, crossheads are easy for anyone to install. Feel free to choose from an amazing selection of sizes and style that will suit your project needs.

Order online at: <u>https://www.architecturaldepot.com/WCH47X6D.html</u> Date Printed: 04/18/2024 - 7:37 pm