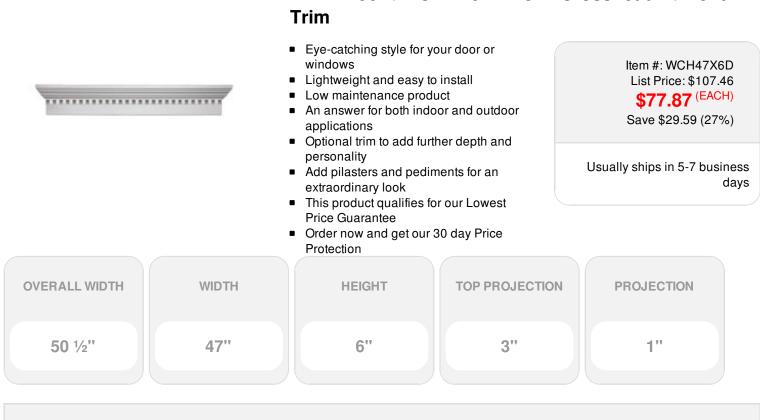

47"W x 50 1/2"OW x 6"H x 3"P Crosshead w/ Dentil

## DESCRIPTION

Remodelers, builders, and homeowners looking to enhance their next project by adding more curb appeal to the exterior of a home should consider crossheads. Crossheads are large casings that are typically placed at the top of a window, doorway or large entryway. Made of lightweight, yet durable high-density polyurethane, crossheads are easy for anyone to install. Feel free to choose from an amazing selection of sizes and style that will suit your project needs.