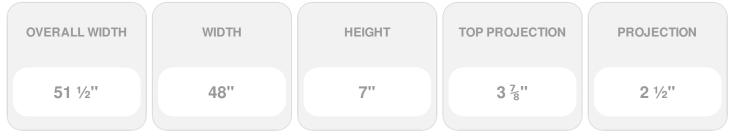

## 48"W x 51 1/2"OW x 7"H x 3 7/8"P Crosshead w/ Keystone

- Lightweight and easy to install
- Low maintenance product
- An answer for both indoor and outdoor applications
- Optional trim to add further depth and personality
- Add pilasters and pediments for an extraordinary look
- This product qualifies for our Lowest Price Guarantee
- Order now and get our 30 day Price Protection