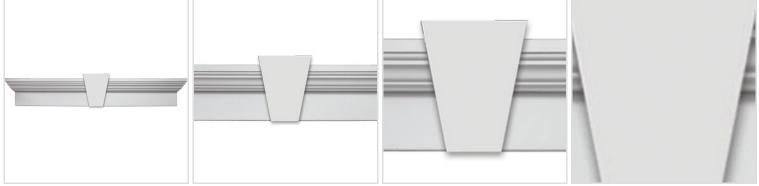

## MORE IMAGES

## **DESCRIPTION**

Remodelers, builders, and homeowners looking to enhance their next project by adding more curb appeal to the exterior of a home should consider crossheads. Crossheads are large casings that are typically placed at the top of a window, doorway or large entryway. Made of lightweight, yet durable high-density polyurethane, crossheads are easy for anyone to install. Feel free to choose from an amazing selection of sizes and style that will suit your project needs.