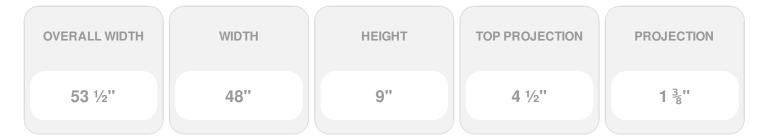

## 48"W x 53 1/2"OW x 9"H x 4 1/2"P Crosshead

- Lightweight and easy to install
- Low maintenance product
- An answer for both indoor and outdoor applications
- Optional trim to add further depth and personality
- Add pilasters and pediments for an extraordinary look
- This product qualifies for our Lowest Price Guarantee
- Order now and get our 30 day Price Protection