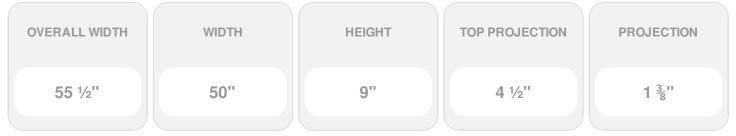

## 50"W x 55 1/2"OW x 9"H x 4 1/2"P Crosshead w/

- Eye-catching style for your door or windows
- Lightweight and easy to install
- Low maintenance product
- An answer for both indoor and outdoor applications
- Optional trim to add further depth and personality
- Add pilasters and pediments for an extraordinary look
- This product qualifies for our Lowest Price Guarantee
- Order now and get our 30 day Price Protection