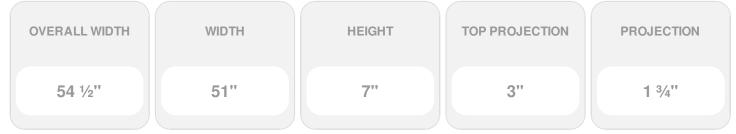

## 51"W x 54 1/2"OW x 7"H x 3"P Crosshead w/ Bottom Trim

- Lightweight and easy to install
- Low maintenance product
- An answer for both indoor and outdoor applications
- Optional trim to add further depth and personality
- Add pilasters and pediments for an extraordinary look
- This product qualifies for our Lowest Price Guarantee
- Order now and get our 30 day Price Protection