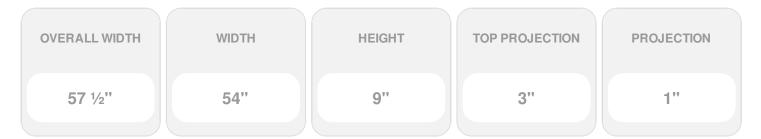

## 54"W x 57 1/2"OW x 9"H x 3"P Narrow Crosshead

- Lightweight and easy to install
- Low maintenance product
- An answer for both indoor and outdoor applications
- Optional trim to add further depth and personality
- Add pilasters and pediments for an extraordinary look
- This product qualifies for our Lowest Price Guarantee
- Order now and get our 30 day Price Protection