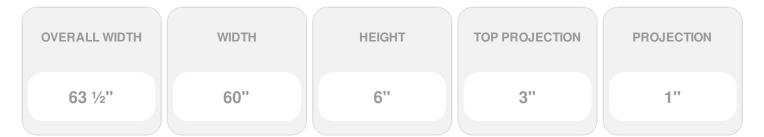

## 60"W x 63 1/2"OW x 6"H x 3"P Crosshead

- Lightweight and easy to install
- Low maintenance product
- An answer for both indoor and outdoor applications
- Optional trim to add further depth and personality
- Add pilasters and pediments for an extraordinary look
- This product qualifies for our Lowest Price Guarantee
- Order now and get our 30 day Price Protection