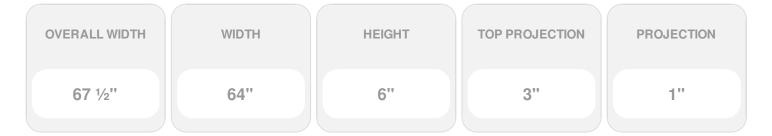

## 64"W x 67 1/2"OW x 6"H x 3"P Crosshead

- Eye-catching style for your door or windows
- Lightweight and easy to install
- Low maintenance product
- An answer for both indoor and outdoor applications
- Optional trim to add further depth and personality
- Add pilasters and pediments for an extraordinary look
- This product qualifies for our Lowest Price Guarantee
- Order now and get our 30 day Price Protection