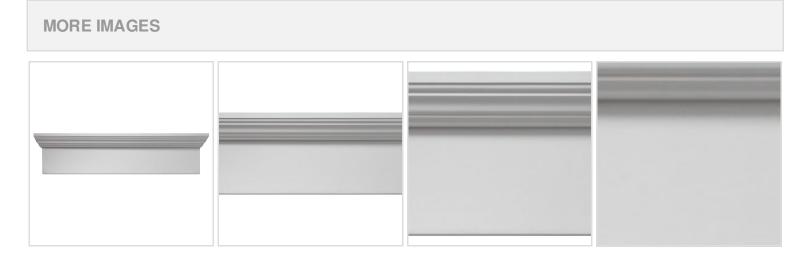

## 64"W x 67 1/2"OW x 6"H x 3"P Crosshead

- Eye-catching style for your door or windows
- Lightweight and easy to install
- Low maintenance product
- An answer for both indoor and outdoor applications
- Optional trim to add further depth and personality
- Add pilasters and pediments for an extraordinary look
- This product qualifies for our Lowest Price Guarantee
- Order now and get our 30 day Price Protection

## **DESCRIPTION**

Remodelers, builders, and homeowners looking to enhance their next project by adding more curb appeal to the exterior of a home should consider crossheads. Crossheads are large casings that are typically placed at the top of a window, doorway or large entryway. Made of lightweight, yet durable high-density polyurethane, crossheads are easy for anyone to install. Feel free to choose from an amazing selection of sizes and style that will suit your project needs.