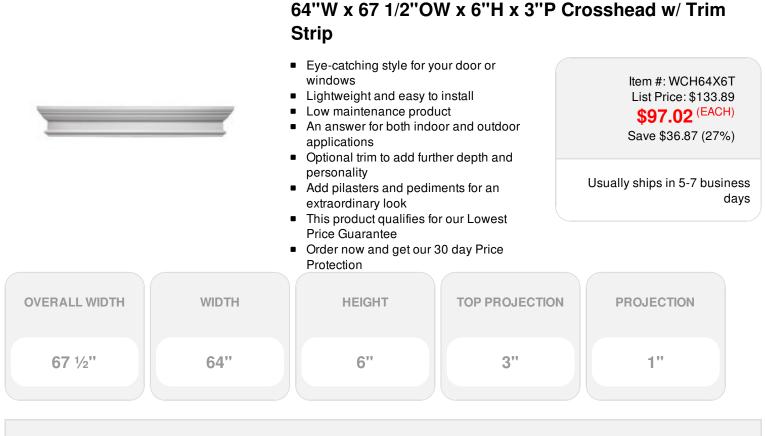

## DESCRIPTION

Remodelers, builders, and homeowners looking to enhance their next project by adding more curb appeal to the exterior of a home should consider crossheads. Crossheads are large casings that are typically placed at the top of a window, doorway or large entryway. Made of lightweight, yet durable high-density polyurethane, crossheads are easy for anyone to install. Feel free to choose from an amazing selection of sizes and style that will suit your project needs.