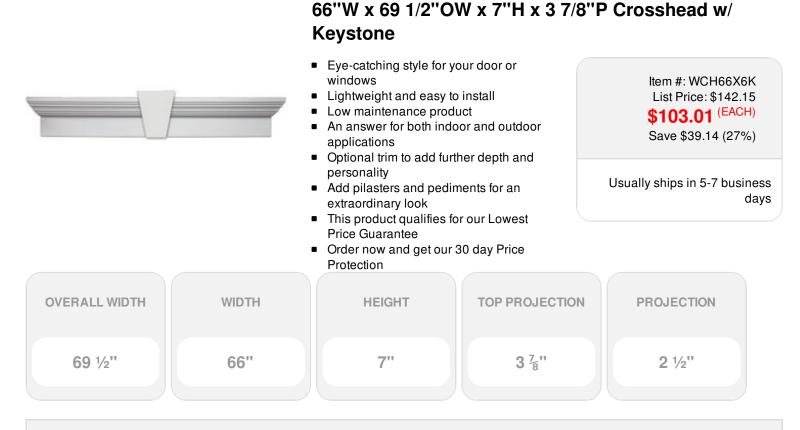

## DESCRIPTION

Remodelers, builders, and homeowners looking to enhance their next project by adding more curb appeal to the exterior of a home should consider crossheads. Crossheads are large casings that are typically placed at the top of a window, doorway or large entryway. Made of lightweight, yet durable high-density polyurethane, crossheads are easy for anyone to install. Feel free to choose from an amazing selection of sizes and style that will suit your project needs.