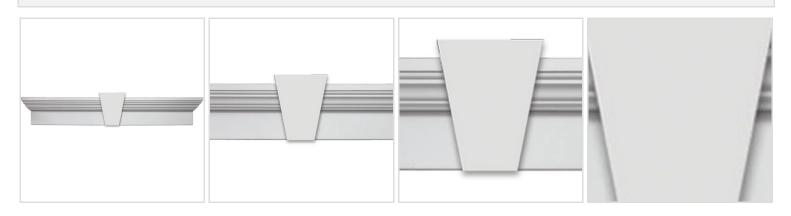

## **MORE IMAGES**



## DESCRIPTION

Remodelers, builders, and homeowners looking to enhance their next project by adding more curb appeal to the exterior of a home should consider crossheads. Crossheads are large casings that are typically placed at the top of a window, doorway or large entryway. Made of lightweight, yet durable high-density polyurethane, crossheads are easy for anyone to install. Feel free to choose from an amazing selection of sizes and style that will suit your project needs.

Order online at: <u>https://www.architecturaldepot.com/WCH66X6K.html</u> Date Printed: 04/16/2024 - 5:47 pm