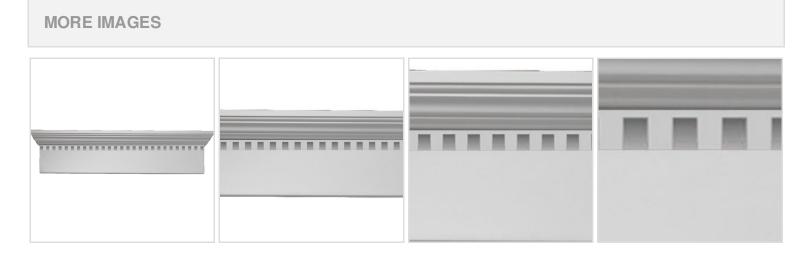

## 66"W x 71 1/2"OW x 9"H x 4 1/2"P Crosshead w/

- Eye-catching style for your door or windows
- Lightweight and easy to install
- Low maintenance product
- An answer for both indoor and outdoor applications
- Optional trim to add further depth and personality
- Add pilasters and pediments for an extraordinary look
- This product qualifies for our Lowest Price Guarantee
- Order now and get our 30 day Price Protection

## **DESCRIPTION**

Remodelers, builders, and homeowners looking to enhance their next project by adding more curb appeal to the exterior of a home should consider crossheads. Crossheads are large casings that are typically placed at the top of a window, doorway or large entryway. Made of lightweight, yet durable high-density polyurethane, crossheads are easy for anyone to install. Feel free to choose from an amazing selection of sizes and style that will suit your project needs.