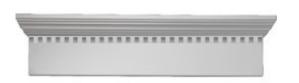

## 66"W x 71 1/2"OW x 9"H x 4 1/2"P Crosshead w/

- Eye-catching style for your door or windows
- Lightweight and easy to install
- Low maintenance product
- An answer for both indoor and outdoor applications
- Optional trim to add further depth and personality
- Add pilasters and pediments for an extraordinary look
- This product qualifies for our Lowest Price Guarantee
- Order now and get our 30 day Price Protection