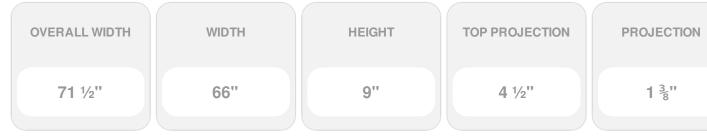

## 66"W x 71 1/2"OW x 9"H x 4 1/2"P Crosshead w/

- Eye-catching style for your door or windows
- Lightweight and easy to install
- Low maintenance product
- An answer for both indoor and outdoor applications
- Optional trim to add further depth and personality
- Add pilasters and pediments for an extraordinary look
- This product qualifies for our Lowest Price Guarantee
- Order now and get our 30 day Price Protection