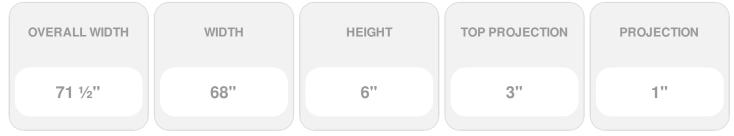

## 68"W x 71 1/2"OW x 6"H x 3"P Crosshead w/ Trim **Strip**

- Eye-catching style for your door or windows
- Lightweight and easy to install
- Low maintenance product
- An answer for both indoor and outdoor applications
- Optional trim to add further depth and personality
- Add pilasters and pediments for an extraordinary look
- This product qualifies for our Lowest Price Guarantee
- Order now and get our 30 day Price Protection