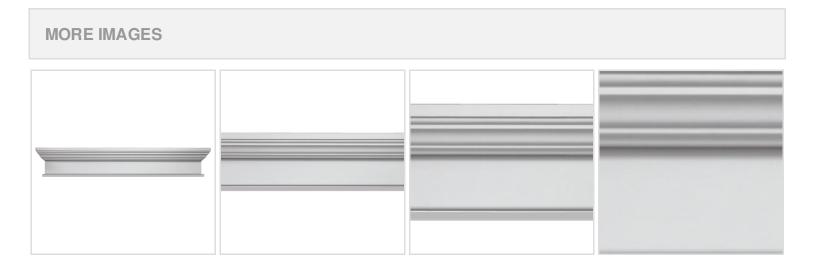

## 68"W x 71 1/2"OW x 7"H x 3"P Crosshead w/ Bottom Trim

- Lightweight and easy to install
- Low maintenance product
- An answer for both indoor and outdoor applications
- Optional trim to add further depth and personality
- Add pilasters and pediments for an extraordinary look
- This product qualifies for our Lowest Price Guarantee
- Order now and get our 30 day Price Protection

## **DESCRIPTION**

Remodelers, builders, and homeowners looking to enhance their next project by adding more curb appeal to the exterior of a home should consider crossheads. Crossheads are large casings that are typically placed at the top of a window, doorway or large entryway. Made of lightweight, yet durable high-density polyurethane, crossheads are easy for anyone to install. Feel free to choose from an amazing selection of sizes and style that will suit your project needs.