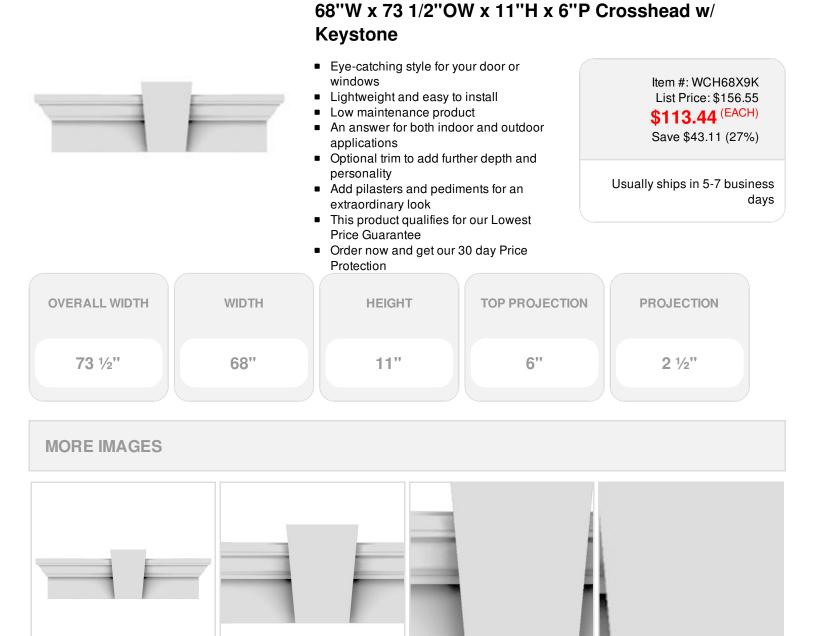

## DESCRIPTION

Remodelers, builders, and homeowners looking to enhance their next project by adding more curb appeal to the exterior of a home should consider crossheads. Crossheads are large casings that are typically placed at the top of a window, doorway or large entryway. Made of lightweight, yet durable high-density polyurethane, crossheads are easy for anyone to install. Feel free to choose from an amazing selection of sizes and style that will suit your project needs.