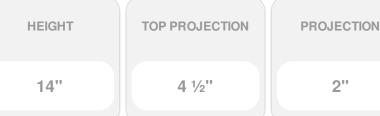

## 70"W x 75 1/2"OW x 14"H x 4 1/2"P Crosshead w/ **Bottom Trim**

- Eye-catching style for your door or windows
- Lightweight and easy to install
- Low maintenance product
- An answer for both indoor and outdoor applications
- Optional trim to add further depth and personality
- Add pilasters and pediments for an extraordinary look
- This product qualifies for our Lowest Price Guarantee
- Order now and get our 30 day Price Protection