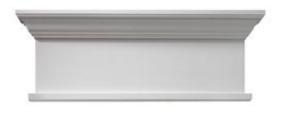

## 70"W x 75 1/2"OW x 14"H x 4 1/2"P Crosshead w/ **Bottom Trim**

- Eye-catching style for your door or windows
- Lightweight and easy to install
- Low maintenance product
- An answer for both indoor and outdoor applications
- Optional trim to add further depth and personality
- Add pilasters and pediments for an extraordinary look
- This product qualifies for our Lowest Price Guarantee
- Order now and get our 30 day Price Protection

## **DESCRIPTION**

When making plans for design improvements to the home or office, adding crossheads to your doorways and windows is one of the easiest and cost effective ways to increase visual appeal and value. Use in tandem with pilasters and pediments for a truly extraordinary look. Installation is easy due to it's lightweight nature, and being made out of urethane means it is protected from moisture, warping, cracks, rot and natural elements, making it perfect for interior and exterior applications.