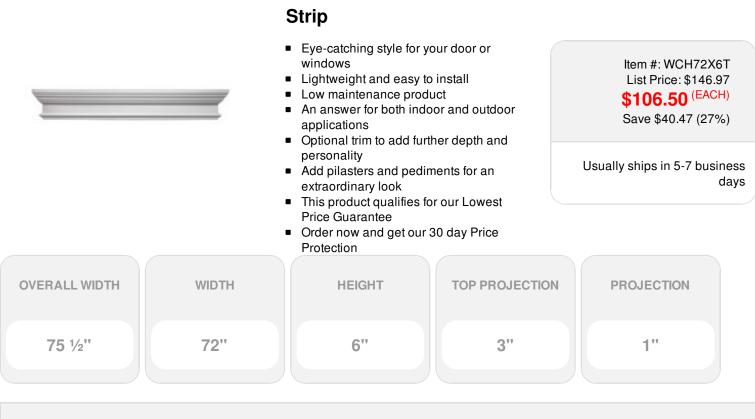

72"W x 75 1/2"OW x 6"H x 3"P Crosshead w/ Trim

## DESCRIPTION

Remodelers, builders, and homeowners looking to enhance their next project by adding more curb appeal to the exterior of a home should consider crossheads. Crossheads are large casings that are typically placed at the top of a window, doorway or large entryway. Made of lightweight, yet durable high-density polyurethane, crossheads are easy for anyone to install. Feel free to choose from an amazing selection of sizes and style that will suit your project needs.