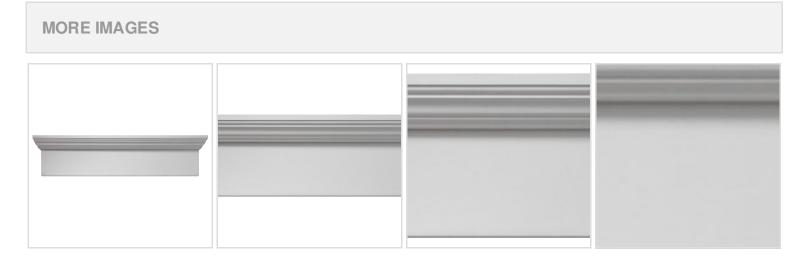

## 73"W x 76 1/2"OW x 6"H x 3"P Crosshead

- Eye-catching style for your door or windows
- Lightweight and easy to install
- Low maintenance product
- An answer for both indoor and outdoor applications
- Optional trim to add further depth and personality
- Add pilasters and pediments for an extraordinary look
- This product qualifies for our Lowest Price Guarantee
- Order now and get our 30 day Price Protection

## **DESCRIPTION**

Remodelers, builders, and homeowners looking to enhance their next project by adding more curb appeal to the exterior of a home should consider crossheads. Crossheads are large casings that are typically placed at the top of a window, doorway or large entryway. Made of lightweight, yet durable high-density polyurethane, crossheads are easy for anyone to install. Feel free to choose from an amazing selection of sizes and style that will suit your project needs.