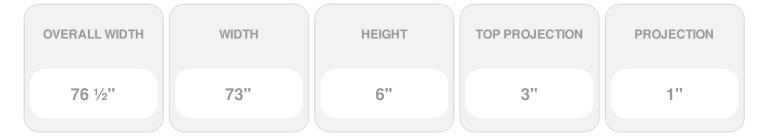

## 73"W x 76 1/2"OW x 6"H x 3"P Crosshead

- Eye-catching style for your door or windows
- Lightweight and easy to install
- Low maintenance product
- An answer for both indoor and outdoor applications
- Optional trim to add further depth and personality
- Add pilasters and pediments for an extraordinary look
- This product qualifies for our Lowest Price Guarantee
- Order now and get our 30 day Price Protection