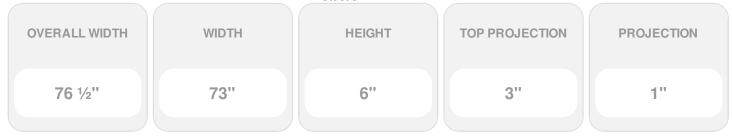

## 73"W x 76 1/2"OW x 6"H x 3"P Crosshead w/ Dentil Trim

- Lightweight and easy to install
- Low maintenance product
- An answer for both indoor and outdoor applications
- Optional trim to add further depth and personality
- Add pilasters and pediments for an extraordinary look
- This product qualifies for our Lowest Price Guarantee
- Order now and get our 30 day Price Protection

Item #: WCH73X6D List Price: \$150.75 **\$109.24** (EACH) Save \$41.51 (27%)

Usually ships in 5-7 business days