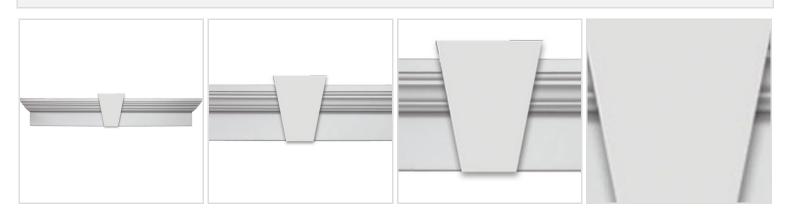

## **MORE IMAGES**



## DESCRIPTION

Remodelers, builders, and homeowners looking to enhance their next project by adding more curb appeal to the exterior of a home should consider crossheads. Crossheads are large casings that are typically placed at the top of a window, doorway or large entryway. Made of lightweight, yet durable high-density polyurethane, crossheads are easy for anyone to install. Feel free to choose from an amazing selection of sizes and style that will suit your project needs.

Order online at: <u>https://www.architecturaldepot.com/WCH73X6K.html</u> Date Printed: 04/16/2024 - 11:58 pm