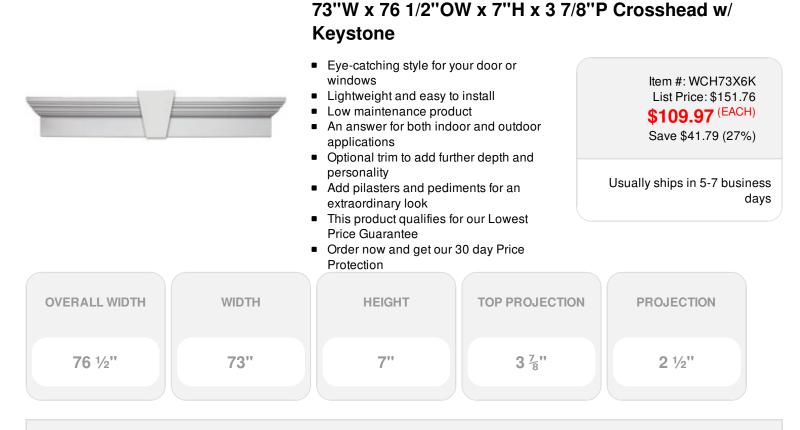

## DESCRIPTION

Remodelers, builders, and homeowners looking to enhance their next project by adding more curb appeal to the exterior of a home should consider crossheads. Crossheads are large casings that are typically placed at the top of a window, doorway or large entryway. Made of lightweight, yet durable high-density polyurethane, crossheads are easy for anyone to install. Feel free to choose from an amazing selection of sizes and style that will suit your project needs.