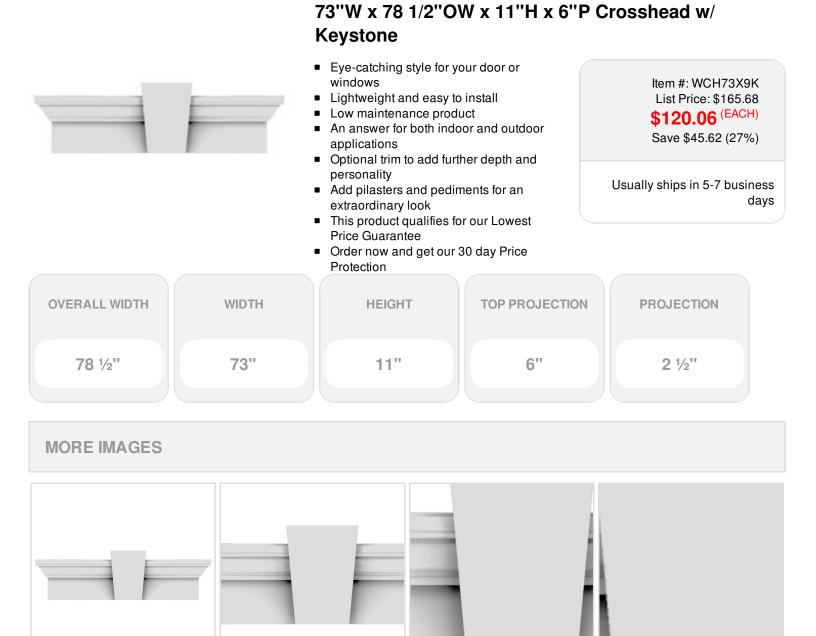

## DESCRIPTION

Remodelers, builders, and homeowners looking to enhance their next project by adding more curb appeal to the exterior of a home should consider crossheads. Crossheads are large casings that are typically placed at the top of a window, doorway or large entryway. Made of lightweight, yet durable high-density polyurethane, crossheads are easy for anyone to install. Feel free to choose from an amazing selection of sizes and style that will suit your project needs.