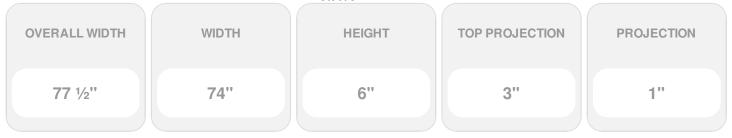

## 74"W x 77 1/2"OW x 6"H x 3"P Crosshead w/ Dentil Trim

- Lightweight and easy to install
- Low maintenance product
- An answer for both indoor and outdoor applications
- Optional trim to add further depth and personality
- Add pilasters and pediments for an extraordinary look
- This product qualifies for our Lowest Price Guarantee
- Order now and get our 30 day Price Protection