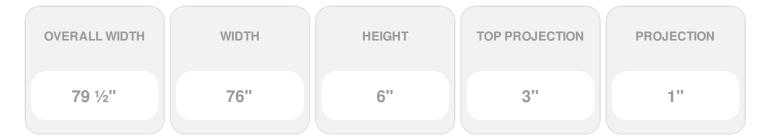

## 76"W x 79 1/2"OW x 6"H x 3"P Crosshead

- Lightweight and easy to install
- Low maintenance product
- An answer for both indoor and outdoor applications
- Optional trim to add further depth and personality
- Add pilasters and pediments for an extraordinary look
- This product qualifies for our Lowest Price Guarantee
- Order now and get our 30 day Price Protection