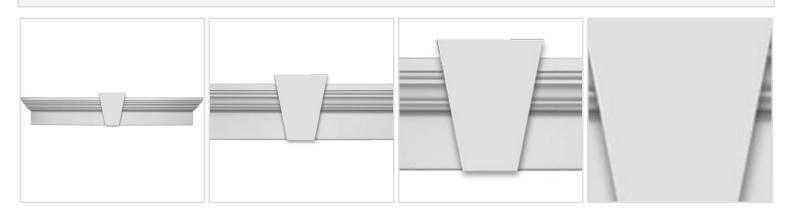

## **MORE IMAGES**



## DESCRIPTION

Remodelers, builders, and homeowners looking to enhance their next project by adding more curb appeal to the exterior of a home should consider crossheads. Crossheads are large casings that are typically placed at the top of a window, doorway or large entryway. Made of lightweight, yet durable high-density polyurethane, crossheads are easy for anyone to install. Feel free to choose from an amazing selection of sizes and style that will suit your project needs.

Order online at: <u>https://www.architecturaldepot.com/WCH76X6K.html</u> Date Printed: 04/19/2024 - 9:25 pm