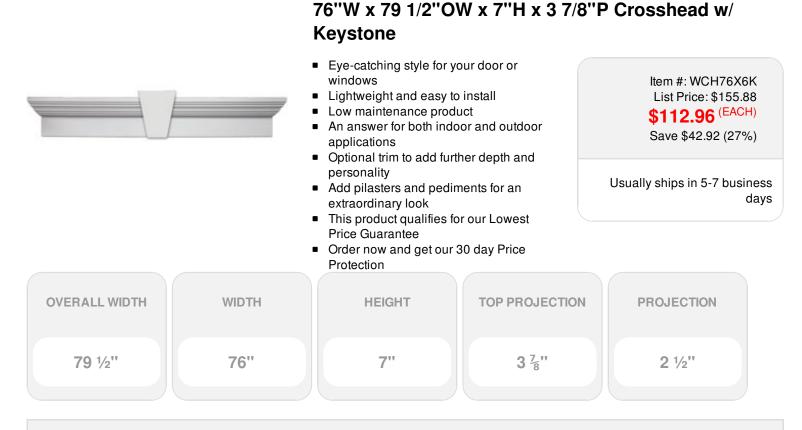

## DESCRIPTION

Remodelers, builders, and homeowners looking to enhance their next project by adding more curb appeal to the exterior of a home should consider crossheads. Crossheads are large casings that are typically placed at the top of a window, doorway or large entryway. Made of lightweight, yet durable high-density polyurethane, crossheads are easy for anyone to install. Feel free to choose from an amazing selection of sizes and style that will suit your project needs.