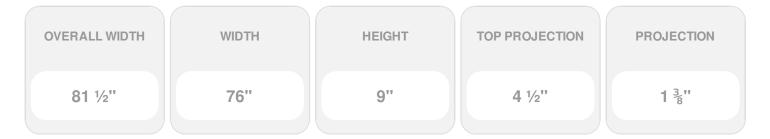

## 76"W x 81 1/2"OW x 9"H x 4 1/2"P Crosshead

- Lightweight and easy to install
- Low maintenance product
- An answer for both indoor and outdoor applications
- Optional trim to add further depth and personality
- Add pilasters and pediments for an extraordinary look
- This product qualifies for our Lowest Price Guarantee
- Order now and get our 30 day Price Protection