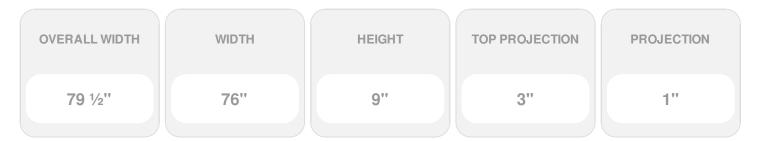

## 76"W x 79 1/2"OW x 9"H x 3"P Narrow Crosshead

Eye-catching style for your door or windows

- Lightweight and easy to install
- Low maintenance product
- An answer for both indoor and outdoor applications
- Optional trim to add further depth and personality
- Add pilasters and pediments for an extraordinary look
- This product qualifies for our Lowest Price Guarantee
- Order now and get our 30 day Price Protection