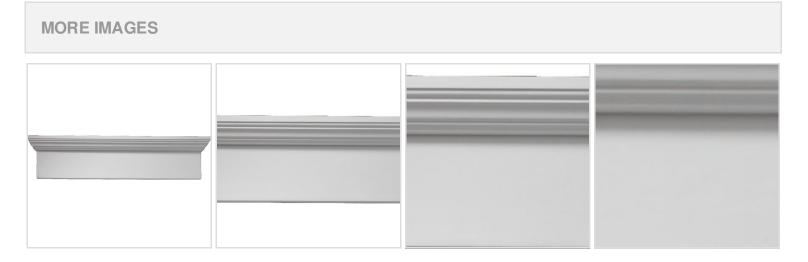

## 76"W x 79 1/2"OW x 9"H x 3"P Narrow Crosshead

Eye-catching style for your door or windows

- Lightweight and easy to install
- Low maintenance product
- An answer for both indoor and outdoor applications
- Optional trim to add further depth and personality
- Add pilasters and pediments for an extraordinary look
- This product qualifies for our Lowest Price Guarantee
- Order now and get our 30 day Price Protection

## **DESCRIPTION**

When making plans for design improvements to the home or office, adding crossheads to your doorways and windows is one of the easiest and cost effective ways to increase visual appeal and value. Use in tandem with pilasters and pediments for a truly extraordinary look. Installation is easy due to it's lightweight nature, and being made out of urethane means it is protected from moisture, warping, cracks, rot and natural elements, making it perfect for interior and exterior applications.