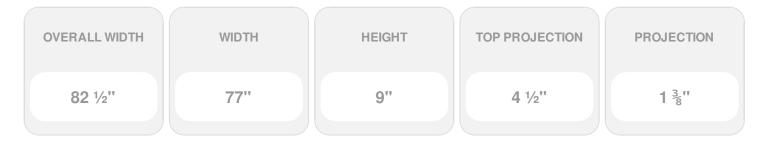

## 77"W x 82 1/2"OW x 9"H x 4 1/2"P Crosshead

- Lightweight and easy to install
- Low maintenance product
- An answer for both indoor and outdoor applications
- Optional trim to add further depth and personality
- Add pilasters and pediments for an extraordinary look
- This product qualifies for our Lowest Price Guarantee
- Order now and get our 30 day Price Protection