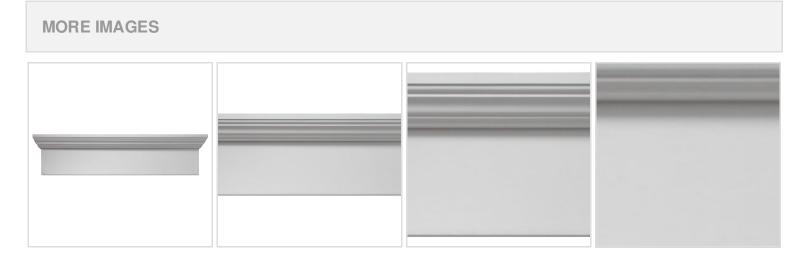

## **DESCRIPTION**

Remodelers, builders, and homeowners looking to enhance their next project by adding more curb appeal to the exterior of a home should consider crossheads. Crossheads are large casings that are typically placed at the top of a window, doorway or large entryway. Made of lightweight, yet durable high-density polyurethane, crossheads are easy for anyone to install. Feel free to choose from an amazing selection of sizes and style that will suit your project needs.