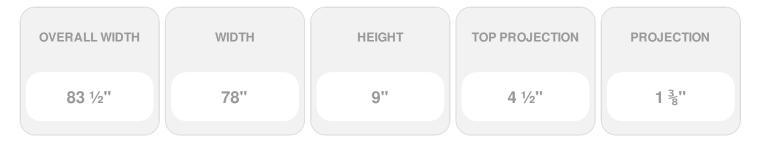

## 78"W x 83 1/2"OW x 9"H x 4 1/2"P Crosshead

- Lightweight and easy to install
- Low maintenance product
- An answer for both indoor and outdoor applications
- Optional trim to add further depth and personality
- Add pilasters and pediments for an extraordinary look
- This product qualifies for our Lowest Price Guarantee
- Order now and get our 30 day Price Protection