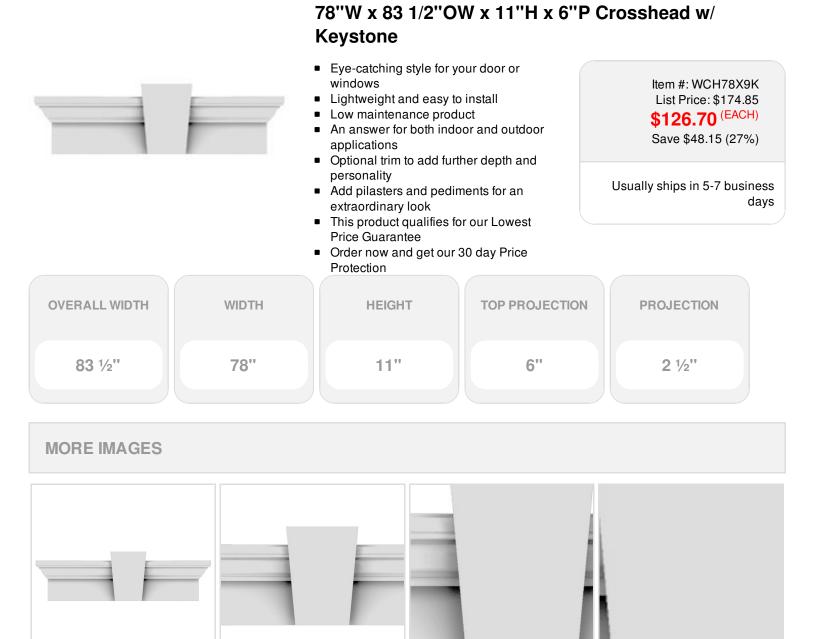

## DESCRIPTION

Remodelers, builders, and homeowners looking to enhance their next project by adding more curb appeal to the exterior of a home should consider crossheads. Crossheads are large casings that are typically placed at the top of a window, doorway or large entryway. Made of lightweight, yet durable high-density polyurethane, crossheads are easy for anyone to install. Feel free to choose from an amazing selection of sizes and style that will suit your project needs.