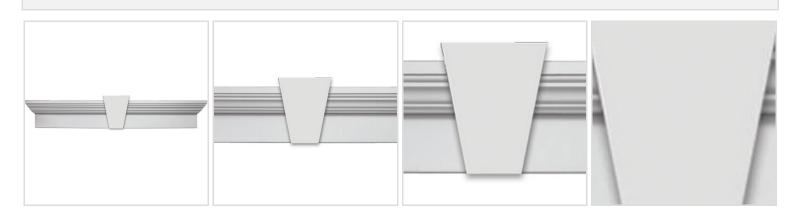

## 79"W x 82 1/2"OW x 7"H x 3 7/8"P Crosshead w/ Keystone

- Lightweight and easy to install
- Low maintenance product
- An answer for both indoor and outdoor applications
- Optional trim to add further depth and personality
- Add pilasters and pediments for an extraordinary look
- This product qualifies for our Lowest Price Guarantee
- Order now and get our 30 day Price Protection

## **DESCRIPTION**

Remodelers, builders, and homeowners looking to enhance their next project by adding more curb appeal to the exterior of a home should consider crossheads. Crossheads are large casings that are typically placed at the top of a window, doorway or large entryway. Made of lightweight, yet durable high-density polyurethane, crossheads are easy for anyone to install. Feel free to choose from an amazing selection of sizes and style that will suit your project needs.