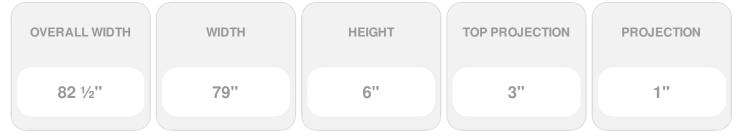

## 79"W x 82 1/2"OW x 6"H x 3"P Crosshead w/ Trim Strip

- Lightweight and easy to install
- Low maintenance product
- An answer for both indoor and outdoor applications
- Optional trim to add further depth and personality
- Add pilasters and pediments for an extraordinary look
- This product qualifies for our Lowest Price Guarantee
- Order now and get our 30 day Price Protection