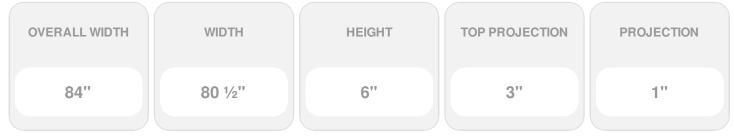

## 80 1/2"W x 84"OW x 6"H x 3"P Crosshead w/ Trim Strip

- Lightweight and easy to install
- Low maintenance product
- An answer for both indoor and outdoor applications
- Optional trim to add further depth and personality
- Add pilasters and pediments for an extraordinary look
- This product qualifies for our Lowest Price Guarantee
- Order now and get our 30 day Price Protection