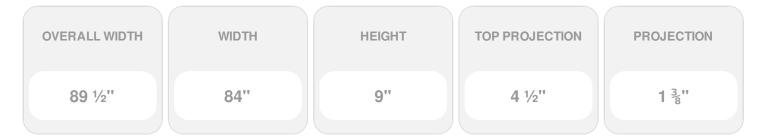

## 84"W x 89 1/2"OW x 9"H x 4 1/2"P Crosshead

- Lightweight and easy to install
- Low maintenance product
- An answer for both indoor and outdoor applications
- Optional trim to add further depth and personality
- Add pilasters and pediments for an extraordinary look
- This product qualifies for our Lowest Price Guarantee
- Order now and get our 30 day Price Protection