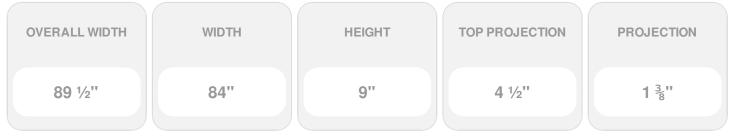

## 84"W x 89 1/2"OW x 9"H x 4 1/2"P Crosshead w/ Trim **Strip**

- Lightweight and easy to install
- Low maintenance product
- An answer for both indoor and outdoor applications
- Optional trim to add further depth and personality
- Add pilasters and pediments for an extraordinary look
- This product qualifies for our Lowest Price Guarantee
- Order now and get our 30 day Price Protection