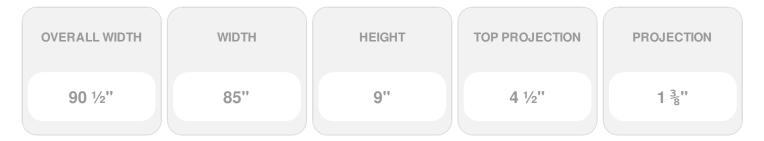

## 85"W x 90 1/2"OW x 9"H x 4 1/2"P Crosshead

- Eye-catching style for your door or windows
- Lightweight and easy to install
- Low maintenance product
- An answer for both indoor and outdoor applications
- Optional trim to add further depth and personality
- Add pilasters and pediments for an extraordinary look
- This product qualifies for our Lowest Price Guarantee
- Order now and get our 30 day Price Protection