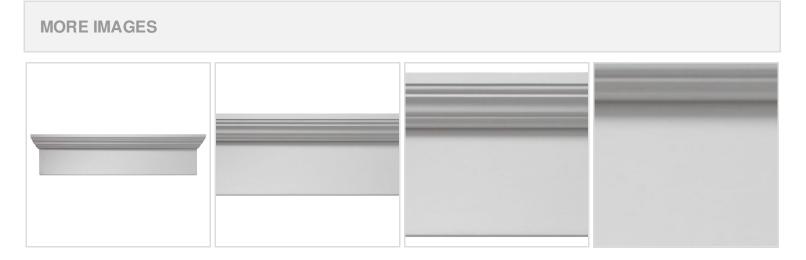

## 85"W x 90 1/2"OW x 9"H x 4 1/2"P Crosshead

- Eye-catching style for your door or windows
- Lightweight and easy to install
- Low maintenance product
- An answer for both indoor and outdoor applications
- Optional trim to add further depth and personality
- Add pilasters and pediments for an extraordinary look
- This product qualifies for our Lowest Price Guarantee
- Order now and get our 30 day Price Protection

## **DESCRIPTION**

Remodelers, builders, and homeowners looking to enhance their next project by adding more curb appeal to the exterior of a home should consider crossheads. Crossheads are large casings that are typically placed at the top of a window, doorway or large entryway. Made of lightweight, yet durable high-density polyurethane, crossheads are easy for anyone to install. Feel free to choose from an amazing selection of sizes and style that will suit your project needs.