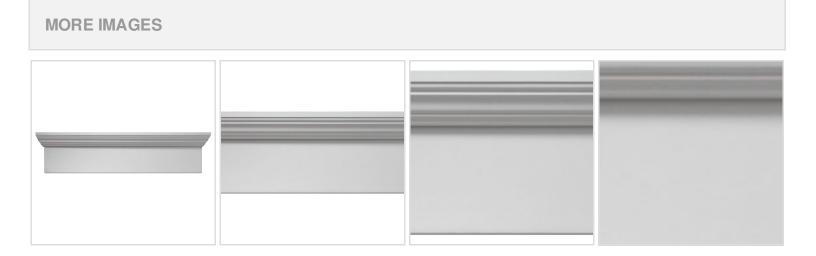

## **DESCRIPTION**

Remodelers, builders, and homeowners looking to enhance their next project by adding more curb appeal to the exterior of a home should consider crossheads. Crossheads are large casings that are typically placed at the top of a window, doorway or large entryway. Made of lightweight, yet durable high-density polyurethane, crossheads are easy for anyone to install. Feel free to choose from an amazing selection of sizes and style that will suit your project needs.