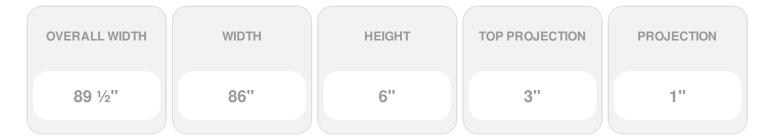

## 86"W x 89 1/2"OW x 6"H x 3"P Crosshead

- Lightweight and easy to install
- Low maintenance product
- An answer for both indoor and outdoor applications
- Optional trim to add further depth and personality
- Add pilasters and pediments for an extraordinary look
- This product qualifies for our Lowest Price Guarantee
- Order now and get our 30 day Price Protection