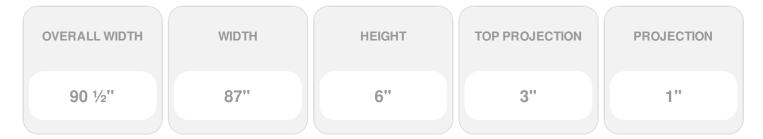

## 87"W x 90 1/2"OW x 6"H x 3"P Crosshead

- Lightweight and easy to install
- Low maintenance product
- An answer for both indoor and outdoor applications
- Optional trim to add further depth and personality
- Add pilasters and pediments for an extraordinary look
- This product qualifies for our Lowest Price Guarantee
- Order now and get our 30 day Price Protection