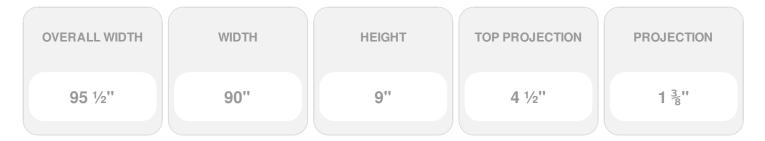

## 90"W x 95 1/2"OW x 9"H x 4 1/2"P Crosshead

- Lightweight and easy to install
- Low maintenance product
- An answer for both indoor and outdoor applications
- Optional trim to add further depth and personality
- Add pilasters and pediments for an extraordinary look
- This product qualifies for our Lowest Price Guarantee
- Order now and get our 30 day Price Protection