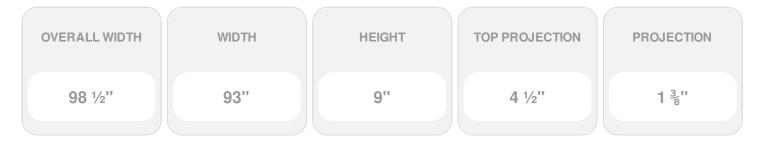

## 93"W x 98 1/2"OW x 9"H x 4 1/2"P Crosshead

- Lightweight and easy to install
- Low maintenance product
- An answer for both indoor and outdoor applications
- Optional trim to add further depth and personality
- Add pilasters and pediments for an extraordinary look
- This product qualifies for our Lowest Price Guarantee
- Order now and get our 30 day Price Protection