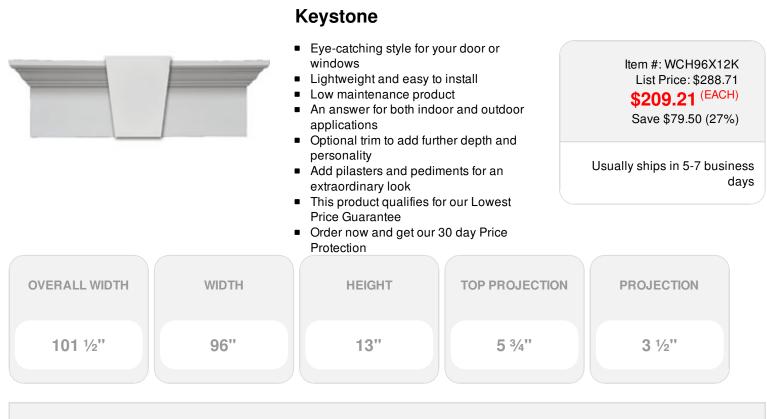

96"W x 101 1/2"OW x 13"H x 5 3/4"P Crosshead w/

## DESCRIPTION

Remodelers, builders, and homeowners looking to enhance their next project by adding more curb appeal to the exterior of a home should consider crossheads. Crossheads are large casings that are typically placed at the top of a window, doorway or large entryway. Made of lightweight, yet durable high-density polyurethane, crossheads are easy for anyone to install. Feel free to choose from an amazing selection of sizes and style that will suit your project needs.