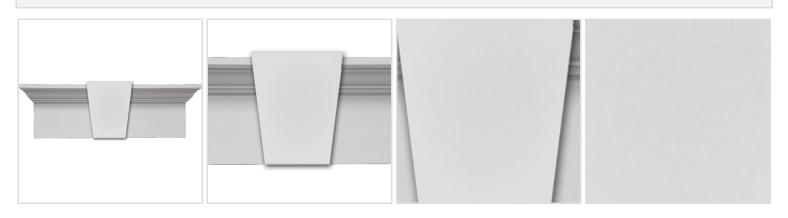

96"W x 101 1/2"OW x 13"H x 5 3/4"P Crosshead w/



## MORE IMAGES



## DESCRIPTION

Remodelers, builders, and homeowners looking to enhance their next project by adding more curb appeal to the exterior of a home should consider crossheads. Crossheads are large casings that are typically placed at the top of a window, doorway or large entryway. Made of lightweight, yet durable high-density polyurethane, crossheads are easy for anyone to install. Feel free to choose from an amazing selection of sizes and style that will suit your project needs.

Order online at: <u>https://www.architecturaldepot.com/WCH96X12K.html</u> Date Printed: 04/26/2024 - 5:45 pm