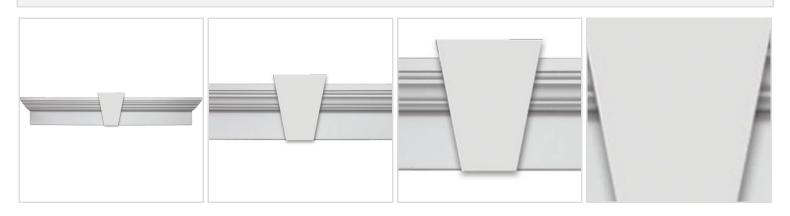

## **MORE IMAGES**



## DESCRIPTION

Remodelers, builders, and homeowners looking to enhance their next project by adding more curb appeal to the exterior of a home should consider crossheads. Crossheads are large casings that are typically placed at the top of a window, doorway or large entryway. Made of lightweight, yet durable high-density polyurethane, crossheads are easy for anyone to install. Feel free to choose from an amazing selection of sizes and style that will suit your project needs.

Order online at: <u>https://www.architecturaldepot.com/WCH96X6K.html</u> Date Printed: 04/17/2024 - 11:03 pm