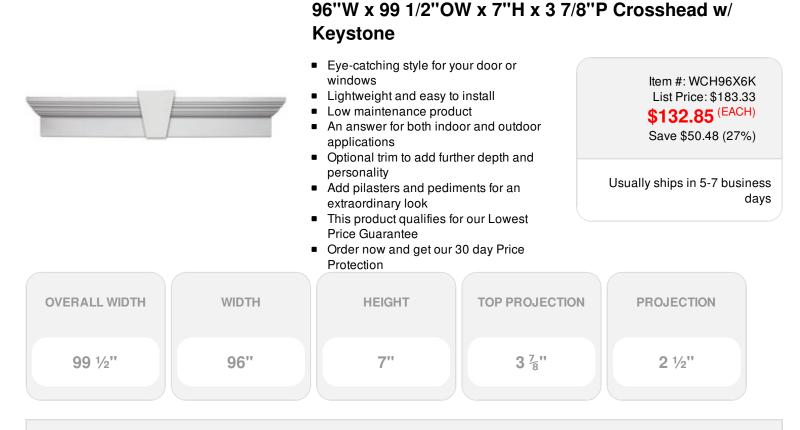

## DESCRIPTION

Remodelers, builders, and homeowners looking to enhance their next project by adding more curb appeal to the exterior of a home should consider crossheads. Crossheads are large casings that are typically placed at the top of a window, doorway or large entryway. Made of lightweight, yet durable high-density polyurethane, crossheads are easy for anyone to install. Feel free to choose from an amazing selection of sizes and style that will suit your project needs.