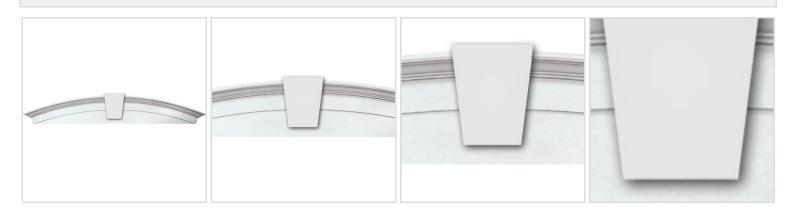

## **MORE IMAGES**



## DESCRIPTION

Remodelers, builders, and homeowners looking to enhance their next project by adding more curb appeal to the exterior of a home should consider crossheads. Crossheads are large casings that are typically placed at the top of a window, doorway or large entryway. Made of lightweight, yet durable high-density polyurethane, crossheads are easy for anyone to install. Feel free to choose from an

amazing selection of sizes and style that will suit your project needs.

Order online at: <u>https://www.architecturaldepot.com/WCHARS80X15K.html</u> Date Printed: 04/19/2024 - 3:53 am