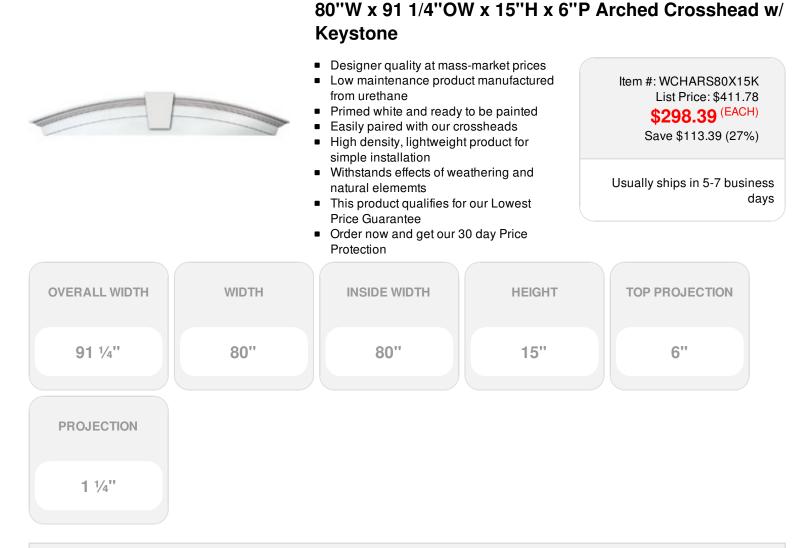

## DESCRIPTION

Remodelers, builders, and homeowners looking to enhance their next project by adding more curb appeal to the exterior of a home should consider crossheads. Crossheads are large casings that are typically placed at the top of a window, doorway or large entryway. Made of lightweight, yet durable high-density polyurethane, crossheads are easy for anyone to install. Feel free to choose from an

amazing selection of sizes and style that will suit your project needs.

Order online at: <u>https://www.architecturaldepot.com/WCHARS80X15K.html</u> Date Printed: 04/19/2024 - 3:53 am