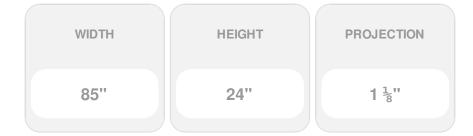

## 85"W x 24"H x 1 1/8"P Raised Window Panel

- Urethane product, for easy maintenance and installation
- Enhances the look of your window
- Ready for paint upon arrival at your job site
- Protected from natural and weather elements
- Lightweight material
- High quality detail at low cost
- This product qualifies for our Lowest Price Guarantee
- Order now and get our 30 day Price Protection