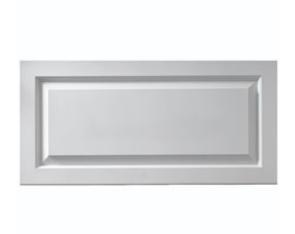

## 85"W x 24"H x 1 1/8"P Raised Window Panel

- Urethane product, for easy maintenance and installation
- Enhances the look of your window
- Ready for paint upon arrival at your job site
- Protected from natural and weather elements
- Lightweight material
- High quality detail at low cost
- This product qualifies for our Lowest Price Guarantee
- Order now and get our 30 day Price Protection