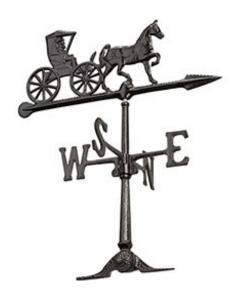

## 12 1/2"L x 6 1/4"H 24" Country Doctor Accent Directions Weathervane, Black

- This product qualifies for our Lowest Price Guarantee
- Order now and get our 30 day Price Protection

Item #: WH00069 List Price: \$51.13 **\$37.05** (EACH)