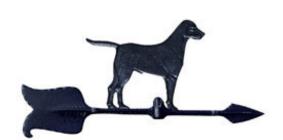

## 8 1/2"L x 6"H 24" Retriever Accent Directions Weathervane, Black

- This product qualifies for our Lowest Price Guarantee
- Order now and get our 30 day Price Protection

Item #: WH00079 List Price: \$51.13 **\$37.05** (EACH) Save \$14.08 (27%)

Usually ships in 6-8 weeks

LENGTH

**HEIGHT** 

8 1/2"

6"