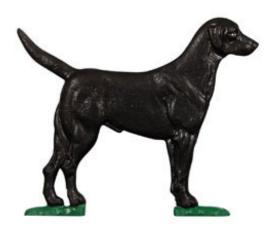

## 10 1/4"L x 8 1/2"H 30" Black Lab Traditional Directions Weathervane, Rooftop Color

- This product qualifies for our Lowest Price Guarantee
- Order now and get our 30 day Price Protection

Item #: WH00087 List Price: \$116.68 **\$84.55** (EACH) Save \$32.13 (27%)

Usually ships in 6-8 weeks

LENGTH

HEIGHT

10 1/4"

8 1/2"