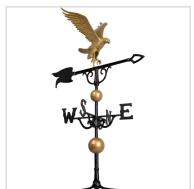

## 15"L x 17"H 46" Eagle Traditional Directions Weathervane, Gold-Bronze

- This product qualifies for our Lowest Price Guarantee
- Order now and get our 30 day Price Protection

Item #: WH00428 List Price: \$287.11 **\$208.05** (EACH) Save \$79.06 (27%)

Usually ships in 6-8 weeks

HEIGHT

LENGTH

46"

15"