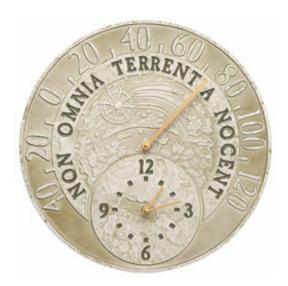

## 14 1/2" Diameter Fossil Celestial Thermometer Clock, **Moss Green**

- Features a hand made, premium grade aluminum casting that showcases an intricate, detailed design
- High quality movement ensures accuracy
- Manufactured in the United States from sand cast, high-density aluminum alloy
- Alumi-Shield protects against the harshest weather and evironmental elements, extending the product's life and maintains look and function
- Hand finished with a contrasting accent to complete this one-of-a-kind clock/thermometer
- This product qualifies for our Lowest Price Guarantee
- Order now and get our 30 day Price Protection

Item #: WH01800 List Price: \$116.68 \$84.55 (EACH) Save \$32.13 (27%)

Usually ships in 6-8 weeks

**OUTSIDE DIAMETER** 

14 1/2"