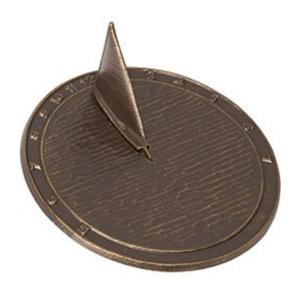

## 8"L x 10"H 30" Sailboat Traditional Directions Weathervane, Rooftop Color

- This product qualifies for our Lowest Price Guarantee
- Order now and get our 30 day Price Protection

Item #: WH03032 List Price: \$116.68 **\$84.55** (EACH) Save \$32.13 (27%)